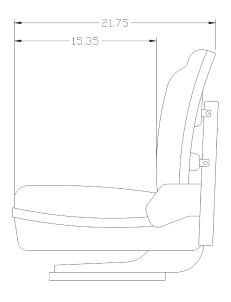

1 Uni Pro™ Seat & Suspension





# ECONOMY SEATS

PNs: 8507 & 7936

Contoured foam cushions for added comfort

**Slide rails** provide fore/aft adjustment

**Mechanical suspension** with 2" suspension stroke

See **REVERSE** for applications, drawings and options.



Integrated low profile suspension

capacity with manual weight adjustment

- Accepts operator presence switch
- Durable rubber molded suspension cover to keep components free of dust and dirt
- Mounting pattern (W x D): 11.25" slotted slides



TRACTORSEATS.com CONSTRUCTIONSEATS.com TURFSEATS.com

## **APPLICATIONS**







OPTIONS
8100 Armrest Kit

**Also:** Commercial Turf/Mower, Professional Turf, Skid Steers, Utility Tractors, Row Crop Tractors and Specialty/Industrial Tractors

#### **FRONT VIEW**



#### **SIDE VIEW**



## **FRONT VIEW**