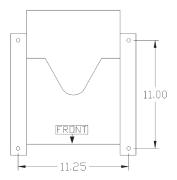

## **FRONT VIEW**

Integrated low profile suspension

capacity with manual weight adjustment

- Accepts operator presence switch
- Durable rubber molded suspension cover to keep components free of dust and dirt
- Mounting pattern (W x D): 11.25" slotted slides