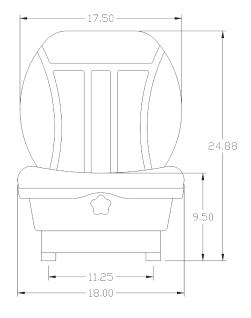

#### **FRONT VIEW**

Integrated low profile suspension

capacity with manual weight adjustment

- Accepts operator presence switch
- Durable rubber molded suspension cover to keep components free of dust and dirt
- Mounting pattern (W x D): 11.25" slotted slides