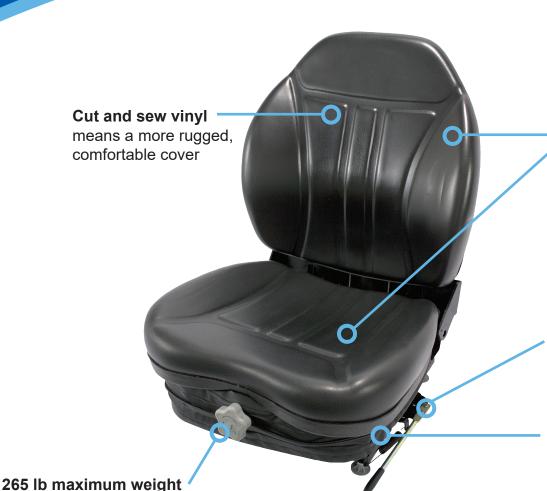

# ECONOMY SEATS

PNs: 8507 & 7936

Contoured foam cushions for added comfort

**Slide rails** provide fore/aft adjustment

**Mechanical suspension** with 2" suspension stroke

See **REVERSE** for applications, drawings and options.

Integrated low profile suspension

capacity with manual weight adjustment

- Accepts operator presence switch
- Durable rubber molded suspension cover to keep components free of dust and dirt
- Mounting pattern (W x D): 11.25" slotted slides